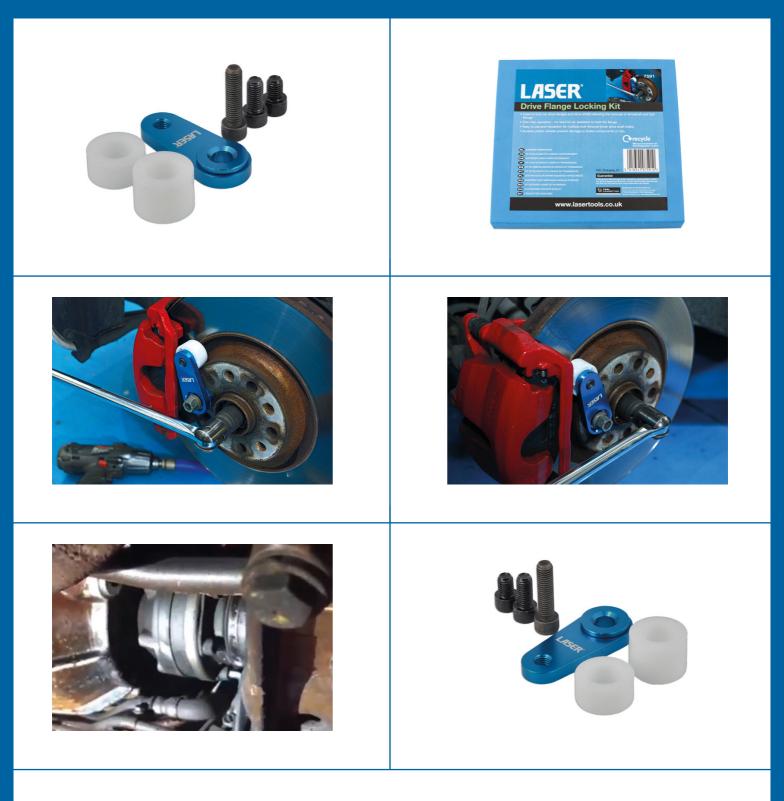

## LASER®

Designed to allow the drive flange to be locked preventing rotation when loosening or tightening inner drive shaft mounting bolts and hub nuts. Easily fitted utilising the vehicles own wheel bolts or nuts ensuring the specially designed plastic wheel wedges between the brake caliper and drive flange.

## **Additional Information**

- Drive flange hub locking device.
- Used to lock car drive flanges and drive shafts allowing the removal of driveshaft and hub fixings.
- One man operation no need for an assistant to hold the flange.
- · Easy to use and reposition for multiple bolt removal (inner drive shaft bolts).
- · Durable plastic wheels prevent damage to brake components or hub.